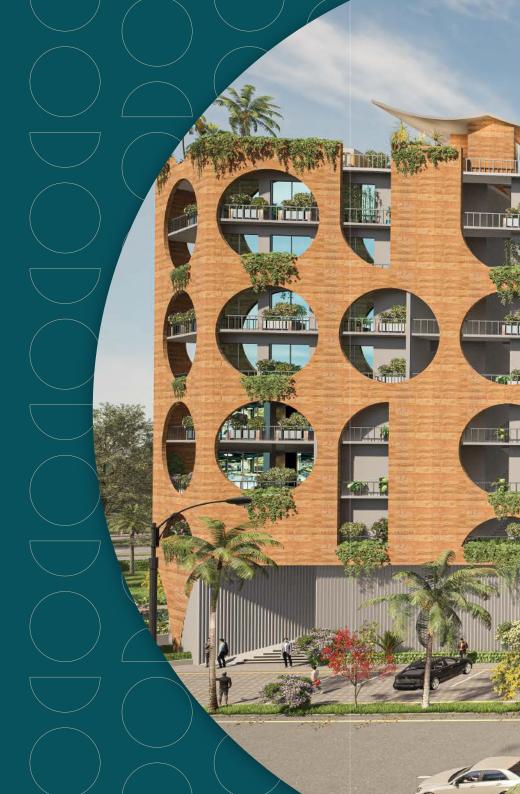

#### ARCHITECT'S VISION

The expressionist façade inspired by lunar geometry wraps the living space. Perforated brick monolith stands on etched concrete band. Apartment terraces open up to park and cityscape. Building is designed as a self-sustaining urban block encompassing all the required facilities and amenities. World class swimming pool and gym is located on the rooftop opening up to a beautiful lake view vista.

## BREATHTAKING VISTAS

Elements Residencia was born out of experience and we believe that there is an ever-increasing need for family-friendly communities that prize nature, space, and the outdoors. Set amongst the prominent parks and canals in the vicinity, having your own private terrace is a luxury like no other.