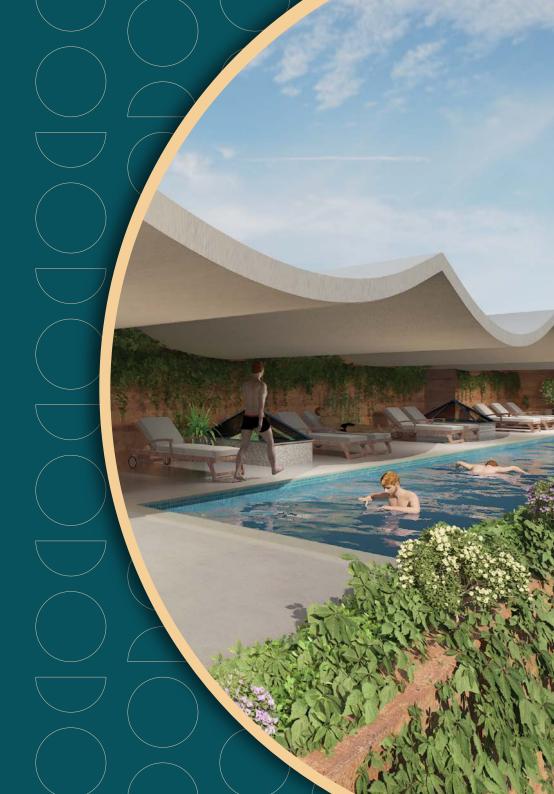

#### ARCHITECT'S VISION

The expressionist façade inspired by lunar geometry wraps the living space. Perforated brick monolith stands on etched concrete band. Apartment terraces open up to park and cityscape. Building is designed as a self-sustaining urban block encompassing all the required facilities and amenities. World class swimming pool and gym is located on the rooftop opening up to a beautiful lake view vista.

## A GENRE OF FACILITIES & AMENITIES

24/7 Security

& Power Back-up

Indoor Mosque

Café &

Restaurant

Swimming Pool

Co-working Spaces

Commercial Center

Cigar Room

Private

Terraces

E C

Communal

Laundry Rooms

ooftop Fitness Center