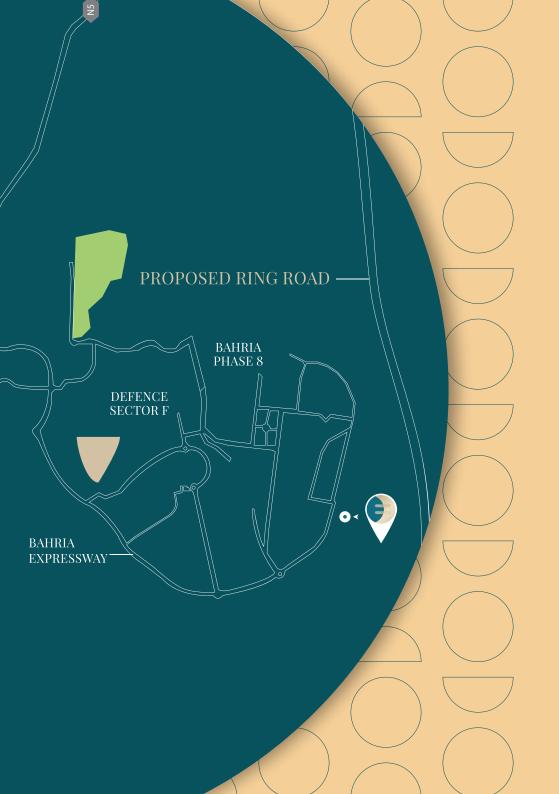

#### LOCATION MAP

Located in Bahria Town Phase 8, Rawalpindi, the project is centrally nested in this part of the city. Less than a minute away from the main Bahria Expressway, residents will have easy access to all nearby locations.

| FUTURE WORLD SCHOOL<br>800 M   1 min. drive                    | Ø   |
|----------------------------------------------------------------|-----|
| <b>BEGUM AKHTAR MEMORIAL HOSPITAL</b><br>3.4 km   6 min. drive | Ê   |
| <b>GREENVALLEY SUPERMARKET</b><br>5.5 km   10 min. drive       | Š   |
| DHA PHASE 1                                                    | DHA |

11 km | 19 min. drive

**GIGA MALL** 15 km | 21 min. drive