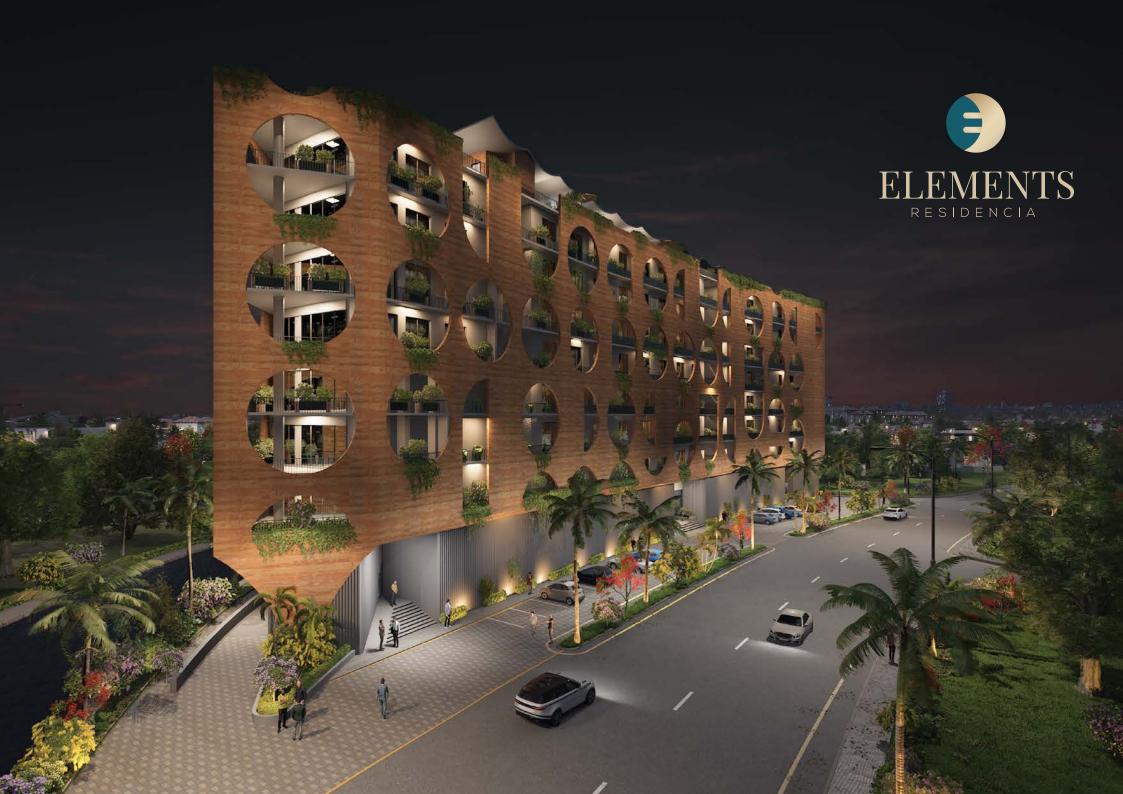

#### ARCHITECT'S VISION

The expressionist façade inspired by lunar geometry wraps the living space. Perforated brick monolith stands on etched concrete band. Apartment terraces open up to park and cityscape. Building is designed as a self-sustaining urban block encompassing all the required facilities and amenities. World class swimming pool and gym is located on the rooftop opening up to a beautiful lake view vista.

## **ELEMENTS RESIDENCIA**

Covering an area of **215,000 sq. ft.**, Elements Residencia opens up the perfect opportunity for you to invest in and own elegantly furnished apartments. Featuring commercial, healthcare, and lifestyle amenities, the 115 feet high structure offers all essential facilities.

## BREATHTAKING VISTAS

Elements Residencia was born out of experience and we believe that there is an ever-increasing need for family-friendly communities that prize nature, space, and the outdoors. Set amongst the prominent parks and canals in the vicinity, having your own private terrace is a luxury like no other.