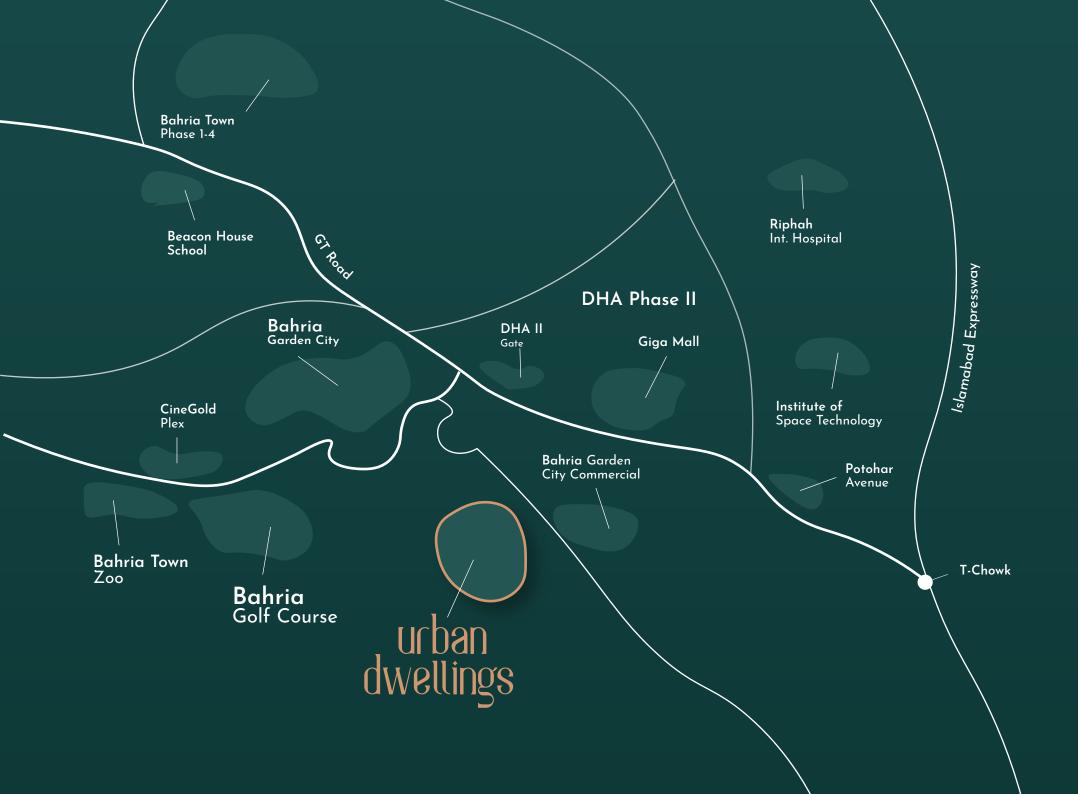

### **Location Map**

Truly a stellar location, just minutes from the main G.T Road, a high-point in the greens of Bahria. Offering stunning 360 degree panoramic views, this eminent location is home to one of the best educational, commercial, healthcare and recreational facilities in the city.