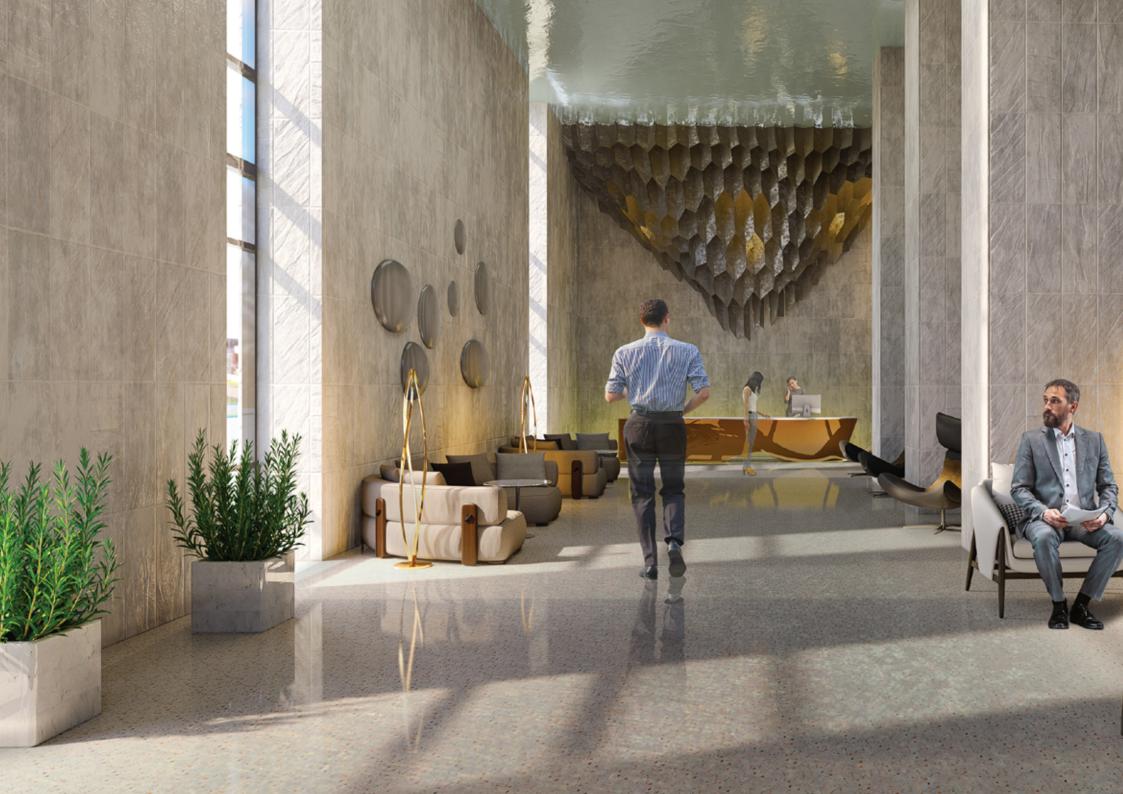

# **Urban Dwellings**

Set against the canvas of the city's beatific skyline, Urban Dwellings opens up a genre of private, shared & communal spaces intricately molded to radiate the perfect sense of family living. Covering over 550,000 sq. ft., it's a lifestyle destination built for sustainability.

## **Extraordinary Amenities**

Boasting a pet-friendly atmosphere, the construction covers approx. 50% of the land area, the remaining being developed around users' preferences such as astounding open spaces, terraces-based facilities, providing a unique blend and a new concept of vertical living.