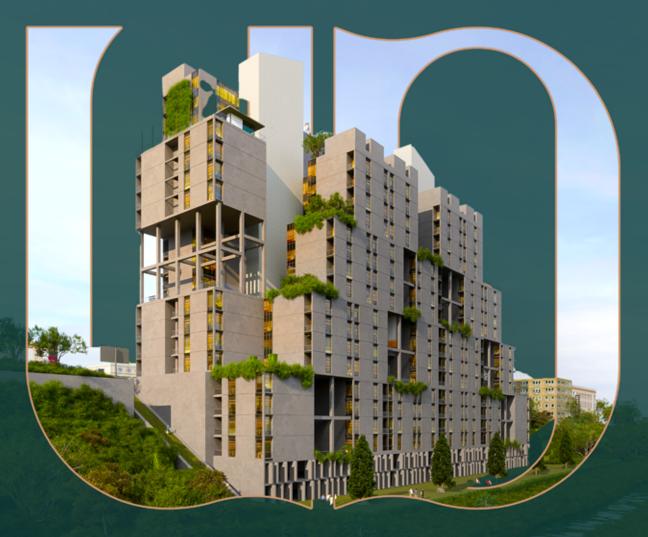

## Pakistan's first-ever earthscraper

Being developed on an area of 624,000 sqft, this ultra-modern architecture seamlessly combines the contentment of a home and the desire for luxury. The perfectly orchestrated private entrance and a 21st-century facade give way to a clean, modern exterior; undoubtedly, Urban Dwellings has been crafted to perfection.

Earthscraper is a building that extends from the surface and deep into the underground. In simple terms, earth-scrapers are inverted skyscrapers. Urban Dwellings is an earthscraper 80 feet deep, with foundations as deep as 200 feet.

# **Urban Dwellings**

Set against the canvas of the city's beatific skyline, Urban Dwellings opens up a genre of private, shared & communal spaces intricately molded to radiate the perfect sense of family living. Covering over 550,000 sq. ft., it's a lifestyle destination built for sustainability.