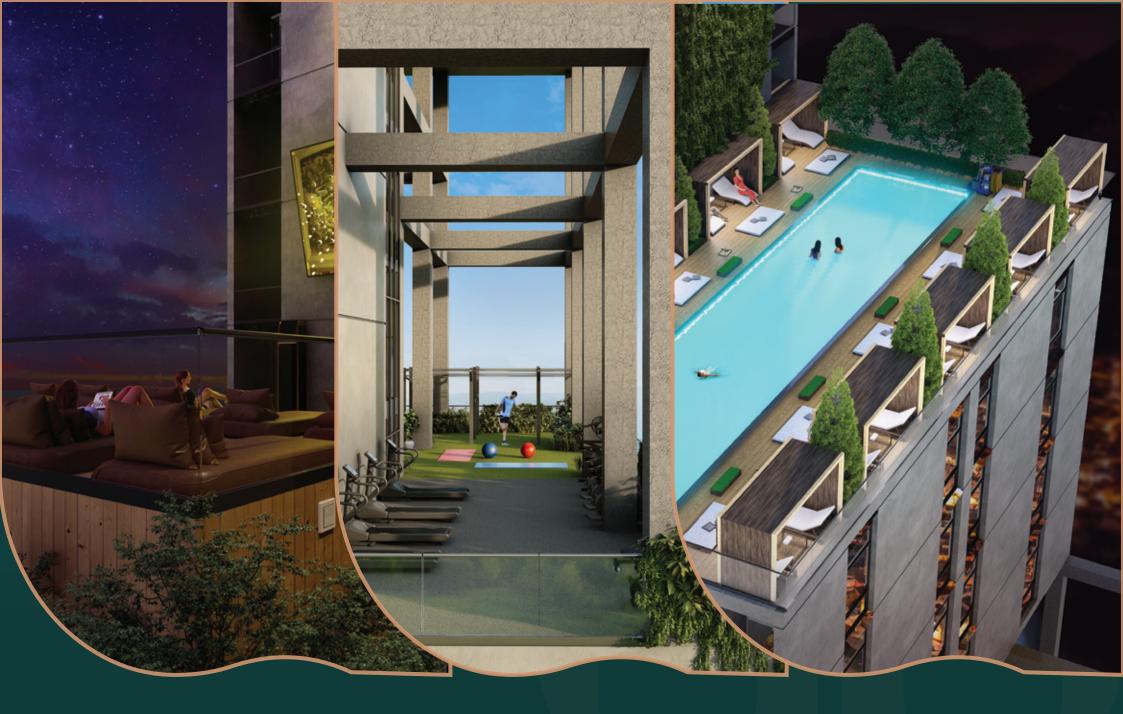

## **Extraordinary Amenities**

Boasting a pet-friendly atmosphere, the construction covers approx. 50% of the land area, the remaining being developed around users' preferences such as astounding open spaces, terraces-based facilities, providing a unique blend and a new concept of vertical living.