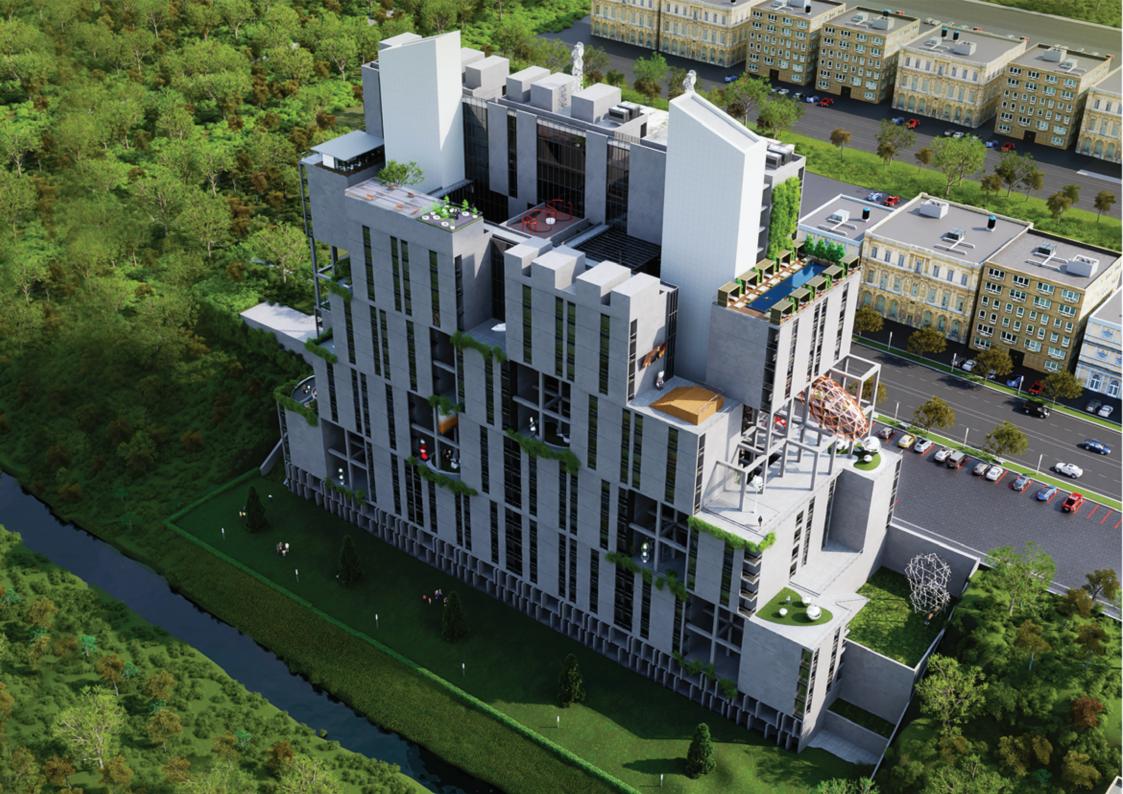

## Pakistan's first-ever earthscraper

Being developed on an area of 624,000 sqft, this ultra-modern architecture seamlessly combines the contentment of a home and the desire for luxury. The perfectly orchestrated private entrance and a 21st-century facade give way to a clean, modern exterior; undoubtedly, Urban Dwellings has been crafted to perfection.

Earthscraper is a building that extends from the surface and deep into the underground. In simple terms, earth-scrapers are inverted skyscrapers. Urban Dwellings is an earthscraper 80 feet deep, with foundations as deep as 200 feet.

Pakistan's First-ever Earthscraper

226 Spacious Apartments

22 Floors 6 Basements

Earthquake Resistant Structure

Meets all Regulations