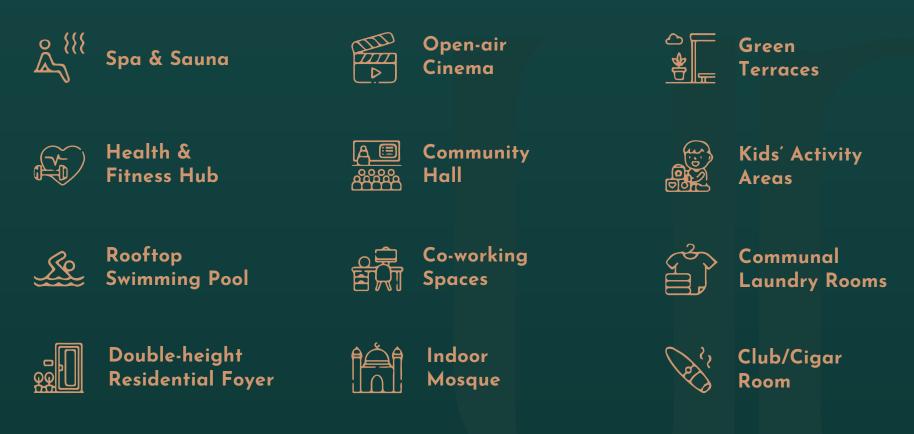

## **Extraordinary Amenities**

Boasting a pet-friendly atmosphere, the construction covers approx. 50% of the land area, the remaining being developed around users' preferences such as astounding open spaces, terraces-based facilities, providing a unique blend and a new concept of vertical living.